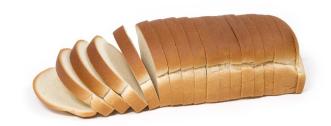

# **OPEN TOP 3/4" TEXAS TOAST**

#### Sliced:

Useable Slices: 15
Thickness: 0.75
Scored Top: No
Toppings: No