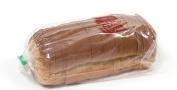

#### WHITE WHOLE WHEAT BREAD T

#### **Product Dimensions (In Inches):**

Length: 11.000 +/-0.250 Inches Width: +/-4.500 0.500 Inches Height: 4.250 +/-0.250 Inches Diameter: 0.000 +/-0.000 Inches

#### Sliced:

Useable Slices: 18
Thickness: 0.56
Scored Top: No
Toppings: No