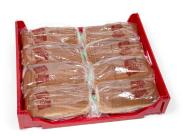

#### Packaging:

Pieces per Pack: 1
Packages per Case: 8
Cases per Pallet: 48
Cases per Layer (TI): 4
Cases Stacked High (HI): 12

Case Length: 24.250 Inches
Case Width: 19.375 Inches
Case Height: 5.875 Inches

Case Cube: 1.60

GTIN: 10075192001712