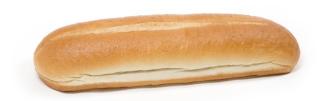

# **SOUR VIENNA SOLID**

### **Product Dimensions (In Inches):**

Length: 14.000 0.500 Inches Width: 4.500 0.500 +/-Inches Height: 3.250 +/-0.250 Inches Diameter: 0.000 +/-0.000 Inches

## Sliced:

Useable Slices: 0
Thickness: 0.00

Scored Top: 1 SPLIT DOWN MIDDLE

Toppings: No