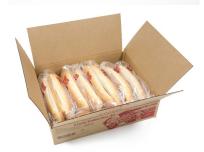

## Packaging:

Pieces per Pack: 1
Packages per Case: 9
Cases per Pallet: 48
Cases per Layer (TI): 4
Cases Stacked High (HI): 12

Case Length: 24.250 Inches
Case Width: 19.375 Inches
Case Height: 5.875 Inches

Case Cube: 1.60

GTIN: 10075192002139