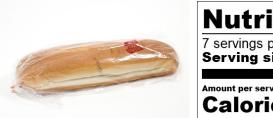

#### **Nutrition Facts** 7 servings per container Serving size 2 Inches 72g Amount per serving Calories % Daily Value\* Total Fat 2g Saturated Fat 0g 0% Trans Fat 0g Cholesterol 0mg 0% 20% Sodium 470mg Total Carbohydrate 35g 13% Dietary Fiber <1g 4% Total Sugars 2g Includes <1g Added Sugars 2% Protein 8g Vitamin D 0mcg 0% Calcium 96mg 8% Iron 3mg 15% Potassium 85mg 2%