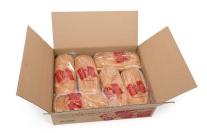

#### Packaging:

Pieces per Pack: 1
Packages per Case: 6
Cases per Pallet: 48
Cases per Layer (TI): 4
Cases Stacked High (HI): 12

Case Length: 24.250 Inches
Case Width: 19.375 Inches
Case Height: 5.875 Inches

Case Cube: 1.60

GTIN: 10075192002160