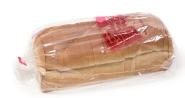

# **OPEN TOP DINNER LOAF**

# **Product Dimensions (In Inches):**

Length: 12.500 +/-0.250 Inches Width: 5.500 0.250 +/-Inches Height: 4.250 +/-0.500 Inches Diameter: 0.000 +/-0.000 Inches

#### Sliced:

Useable Slices: 21 Thickness: 0.56

Scored Top: 3 DIAGONAL WATER

Toppings: No