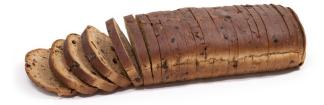

# **RAISIN BREAD**

Product Number:

00550

#### Sliced:

| Useable Slices: | 24   |
|-----------------|------|
| Thickness:      | 0.50 |
| Scored Top:     | No   |
| Toppings:       | No   |