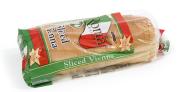

## **ROMA SLICED VIENNA**

#### Packaging:

Pieces per Pack: 1
Packages per Case: 6
Cases per Pallet: 48
Cases per Layer (TI): 4
Cases Stacked High (HI): 12

Case Length: 0.000 Inches
Case Width: 0.000 Inches
Case Height: 0.000 Inches