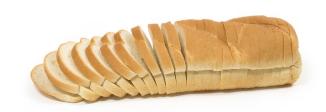

## **ROMA SLICED VIENNA**

# Sliced:

Useable Slices: 21 Thickness: 0.56

Scored Top: 3 DIAGONAL SCORES

Toppings: No