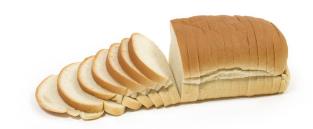

# ROMA SLICED SANDWICH

# **Product Dimensions (In Inches):**

Length: 11.000 0.250 Inches Width: 4.500 +/-0.500 Inches Height: 4.250 +/-0.250 Inches Diameter: 0.000 +/-0.000 Inches

#### Sliced:

Useable Slices: 18 Thickness: 0.56 Scored Top: No Toppings: No