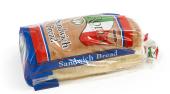

# ROMA SLICED SANDWICH

#### Packaging:

Pieces per Pack: 1 8 Packages per Case: 48 Cases per Pallet: Cases per Layer (TI): Cases Stacked High (HI): 12

Case Length: 24.250 Inches Case Width: 19.375 Inches Case Height: 5.875 Inches