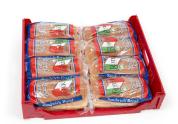

#### Packaging:

Pieces per Pack: 1 8 Packages per Case: 48 Cases per Pallet: Cases per Layer (TI): Cases Stacked High (HI): 12

Case Length: 24.250 Inches Case Width: 19.375 Inches Case Height: 5.875 Inches