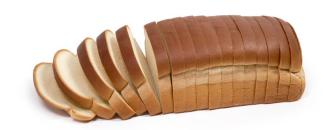

# **BRIOCHE LOAF**

#### Sliced:

Useable Slices: 15
Thickness: 0.75
Scored Top: No
Toppings: No