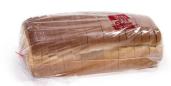

# Packaging:

Pieces per Pack: 1
Packages per Case: 6
Cases per Pallet: 48
Cases per Layer (TI): 4
Cases Stacked High (HI): 12

Case Length: 24.250 Inches
Case Width: 19.375 Inches
Case Height: 5.875 Inches