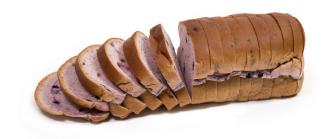

## **BLUEBERRY LOAF 3/4 Slice**

#### Sliced:

Useable Slices: 13
Thickness: 0.75
Scored Top: No
Toppings: No